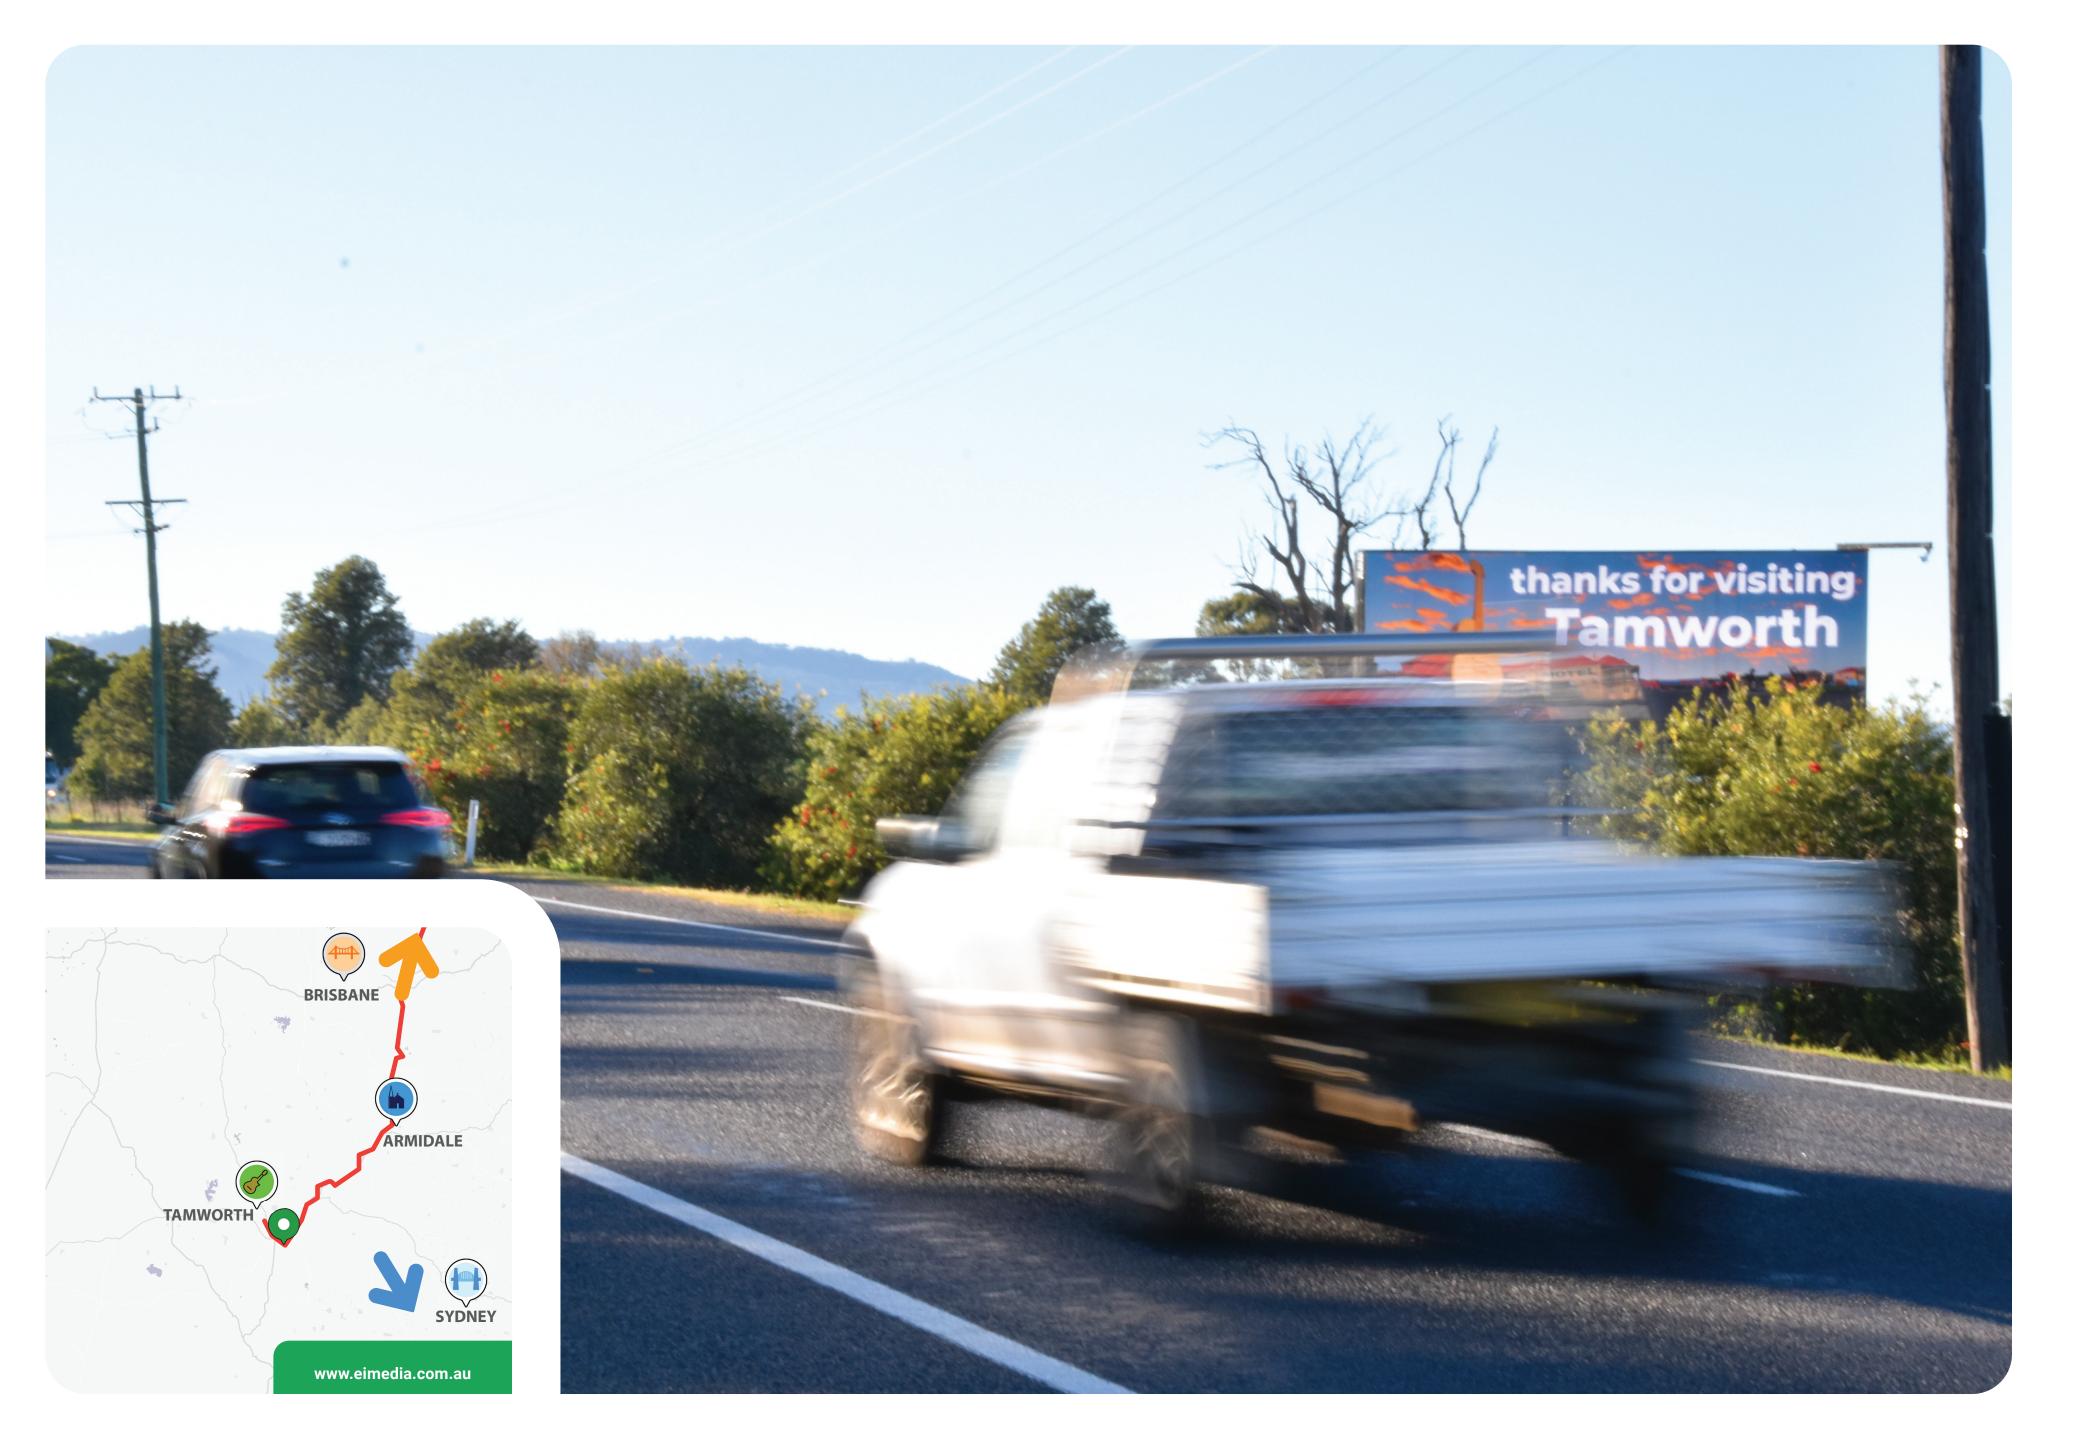

## New England Hwy, Tamworth Northbound

Size: 22sqm - 8.0m x 2.7m

Format: Digital - Reach Landscape

Dwell: 25 seconds

**Resolution**: 1200w x 405h px

## **Description**:

Experience unparalleled exposure with our dynamic digital billboard, strategically positioned to captivate commuters travelling towards the vibrant city of Tamworth. With our cuttingedge technology, advertisers can craft compelling campaigns tailored to the regional market's spirit, leveraging realtime updates and vibrant visuals to captivate audiences. Whether you're promoting exclusive deals or embracing this city atmosphere, our versatile billboard provides the perfect platform to amplify your brand and drive results. Partner with us to make a lasting impact and stand out in the heart of the action.