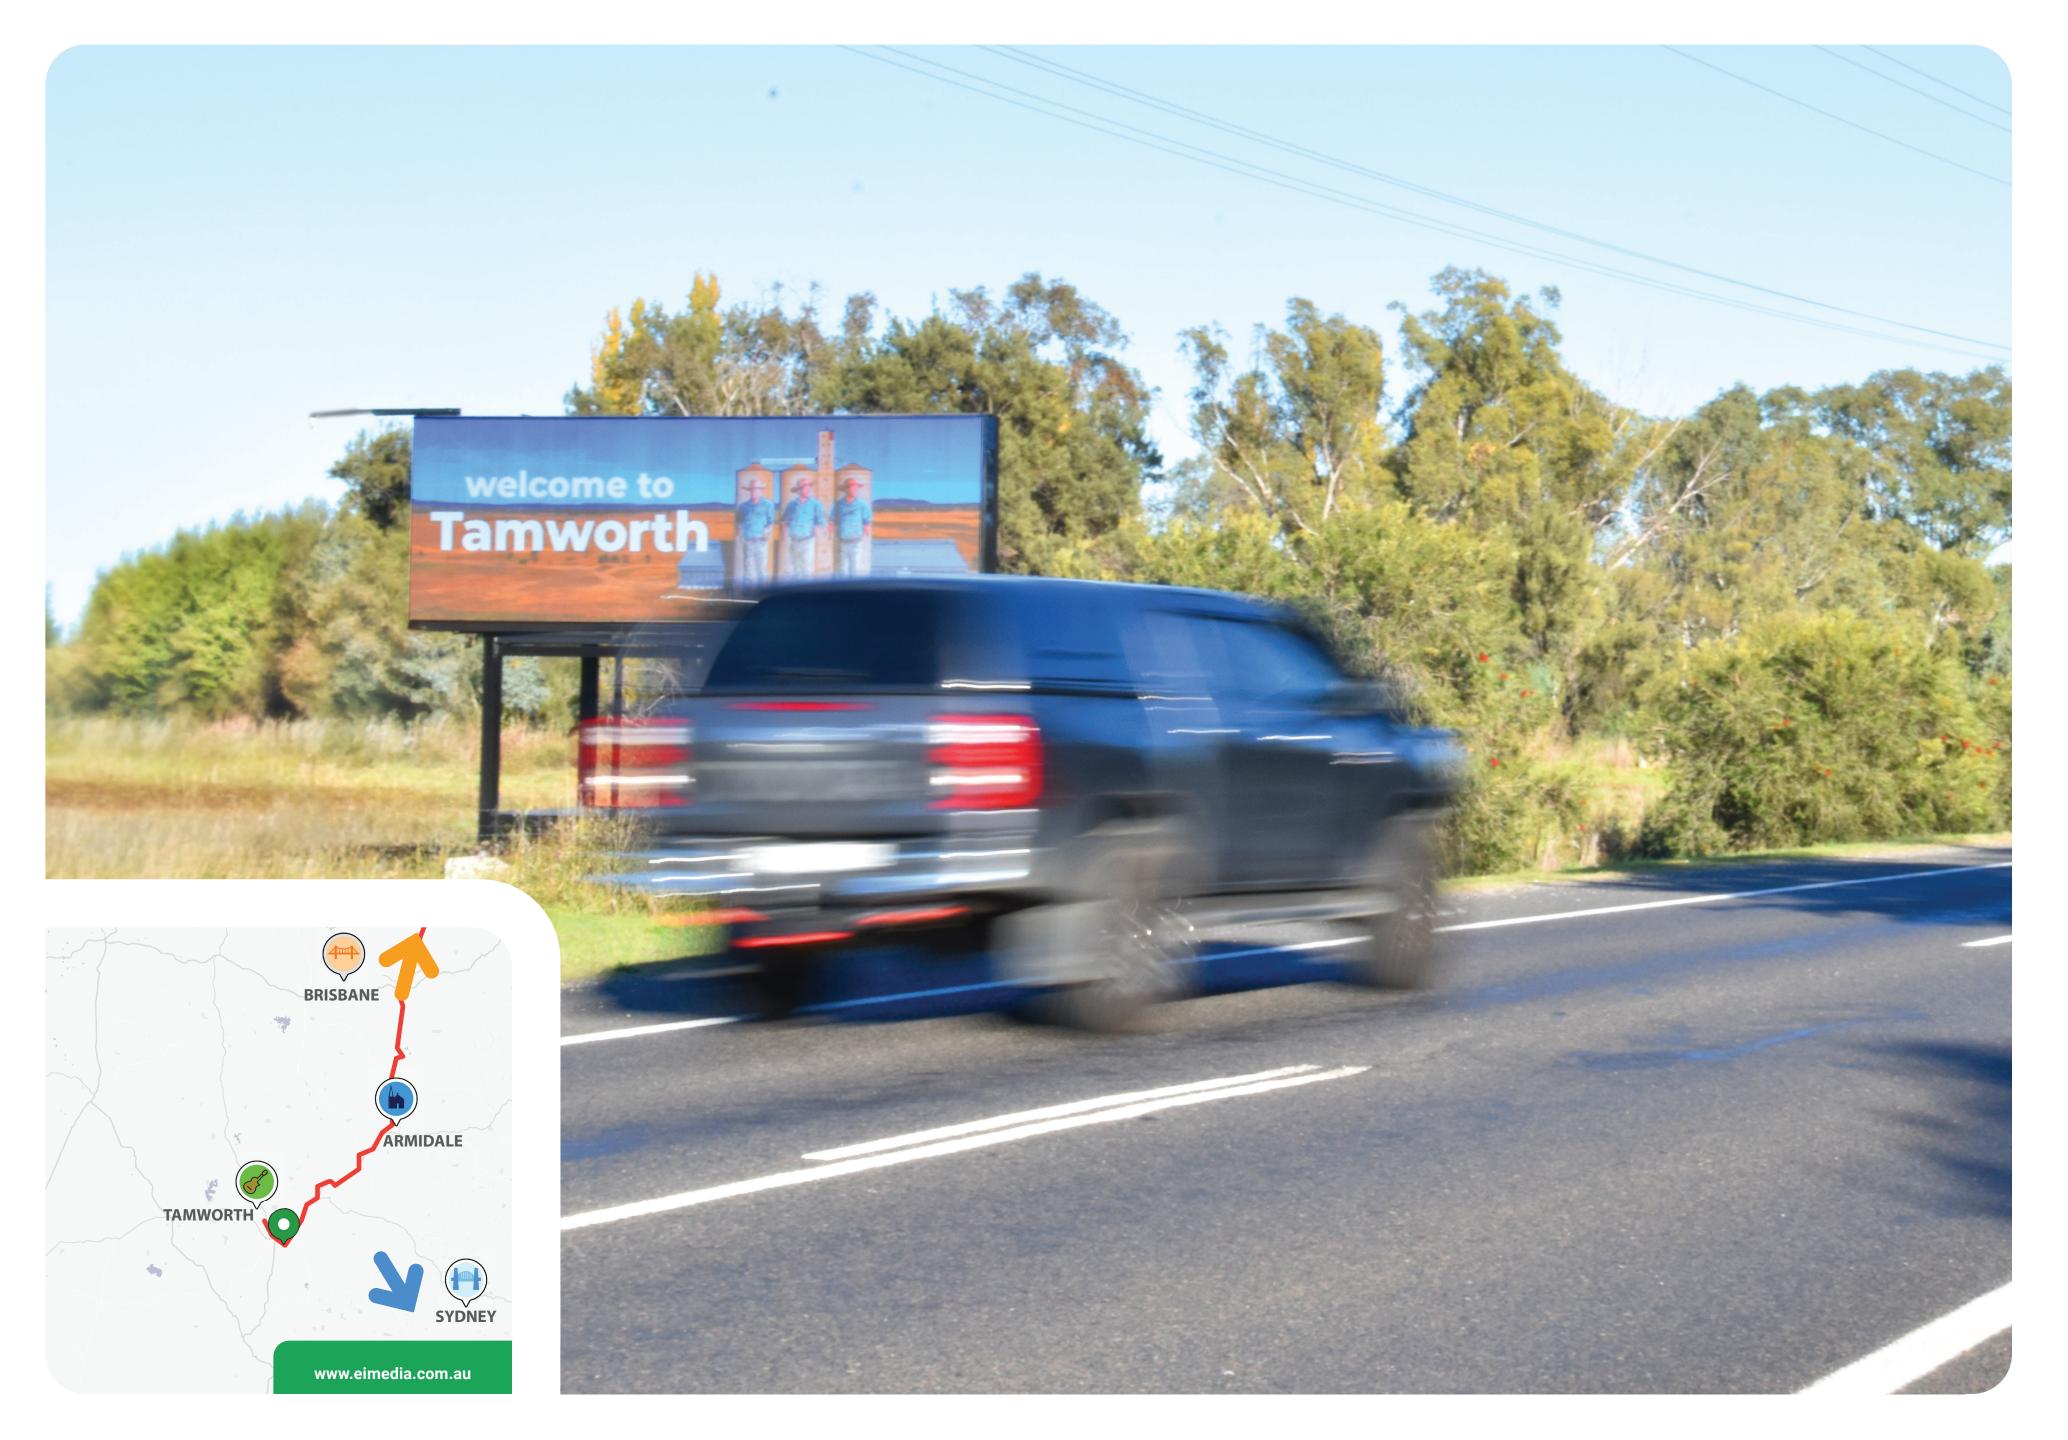

## New England Hwy, Tamworth Southbound

Size:

22sqm - 8.0m x 2.7m

Format:

Digital - Reach Landscape

**Dwell:** 

25 seconds

**Resolution:** 

1200w x 405h px

**Description:** 

Experience unparalleled exposure with our dynamic digital billboard, strategically positioned to captivate commuters travelling towards the vibrant city of Tamworth. With our cuttingedge technology, advertisers can craft compelling campaigns tailored to the regional market's spirit, leveraging realtime updates and vibrant visuals to captivate audiences. Whether you're promoting exclusive deals or embracing this city atmosphere, our versatile billboard provides the perfect platform to amplify your brand and drive results. Partner with us to make a lasting impact and stand out in the heart of the action.