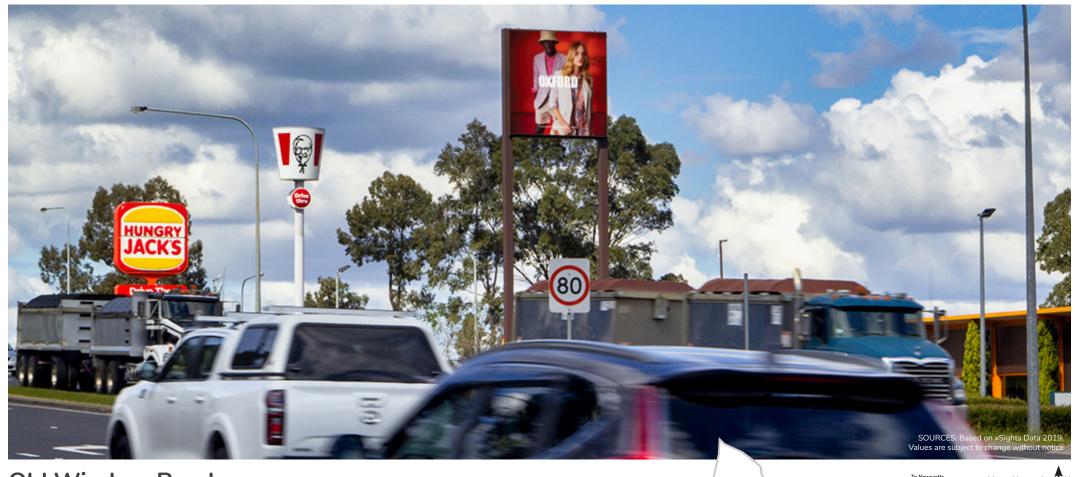

## Old Windsor Road Parklea - Southbound

Site Code: D233

Address: 1190 Old Windsor Rd, Parklea NSW 2768

Vehicles Daily (Avg): 38,571

Commuters Weekly (Avg): 270,000

Screen Size: 16sqm Resolution: 600 x 600px

Operation: 24hr
Dwell Time: 25sec

Geo Location: -33.907481, 151.024026