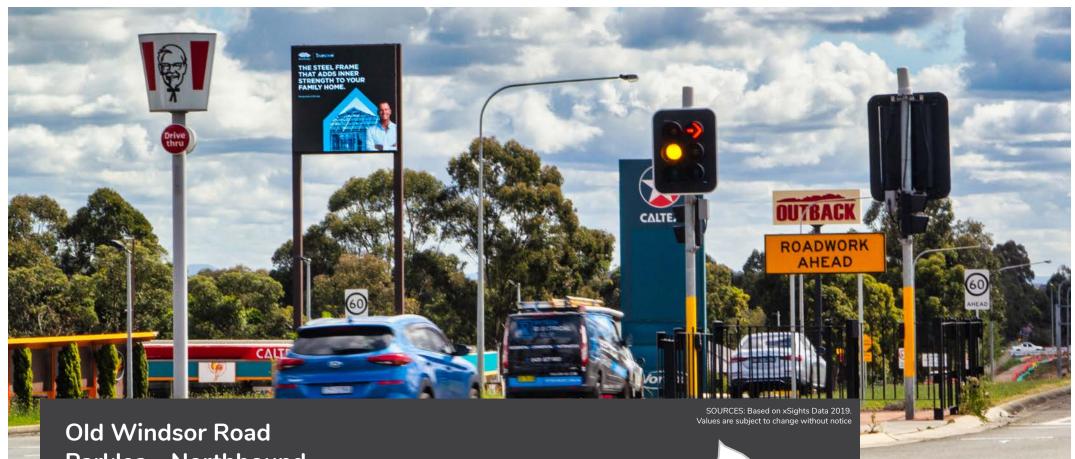

## Parklea - Northbound

Site Code: D241

Address: 1190 Old Windsor Rd, Parklea NSW 2768

Vehicles Daily (Avg): 45,714

Commuters Weekly (Avg): 320,000

Screen Size: 16sqm Resolution: 600 x 600px

Operation: 24hr **Dwell Time: 25sec** 

Geo Location: -33.724539, 150.939290